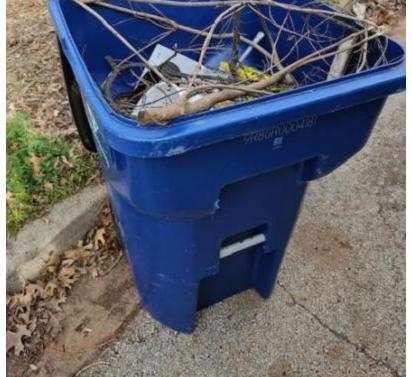

## **Recycling Guidelines**

News Release Date 02-08-2024

- Please have your Blue Waste Connections recycling cart at the street by 7 a.m.
- Recycling may be picked up anytime between 7-5 p.m.
- The Blue carts provided by Waste Connections are for recycling only. NO REGULAR TRASH
- Waste Connection crews have been instructed to not collect Blue carts on days other than recycling day or when there is regular trash in them on recycling day
- Please see the photos of what not to put in your Blue recycling cart. Per Waste Connections, carts with contents like this will not be collected