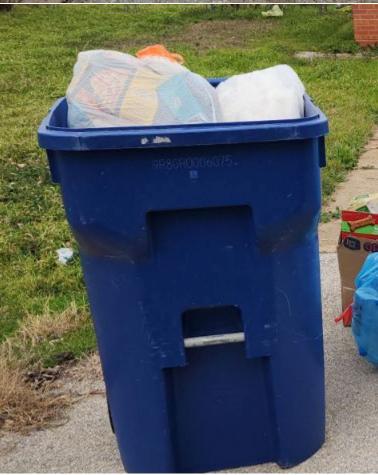

## **Recycling Guidelines**

News Release Date 02-08-2024

- Please have your Blue Waste Connections recycling cart at the street by 7 a.m.
- Recycling may be picked up anytime between 7-5 p.m.
- The Blue carts provided by Waste Connections are for recycling only. NO REGULAR TRASH
- Waste Connection crews have been instructed to not collect Blue carts on days other than recycling day or when there is regular trash in them on recycling day
- Please see the photos of what not to put in your Blue recycling cart. Per Waste Connections, carts with contents like this will not be collected