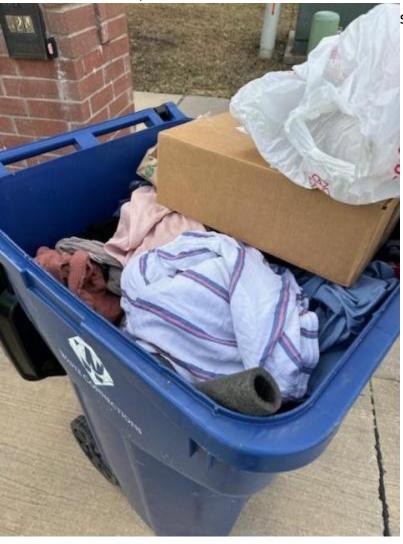

## **Recycling Guidelines**

News Release Date 02-08-2024

- Please have your Blue Waste Connections recycling cart at the street by 7 a.m.
- Recycling may be picked up anytime between 7-5 p.m.
- The Blue carts provided by Waste Connections are for recycling only. NO REGULAR TRASH
- Waste Connection crews have been instructed to not collect Blue carts on days other than recycling day or when there is regular trash in them on recycling day
- Please see the photos of what not to put in your Blue recycling cart. Per Waste Connections, carts with contents like this will not be collected