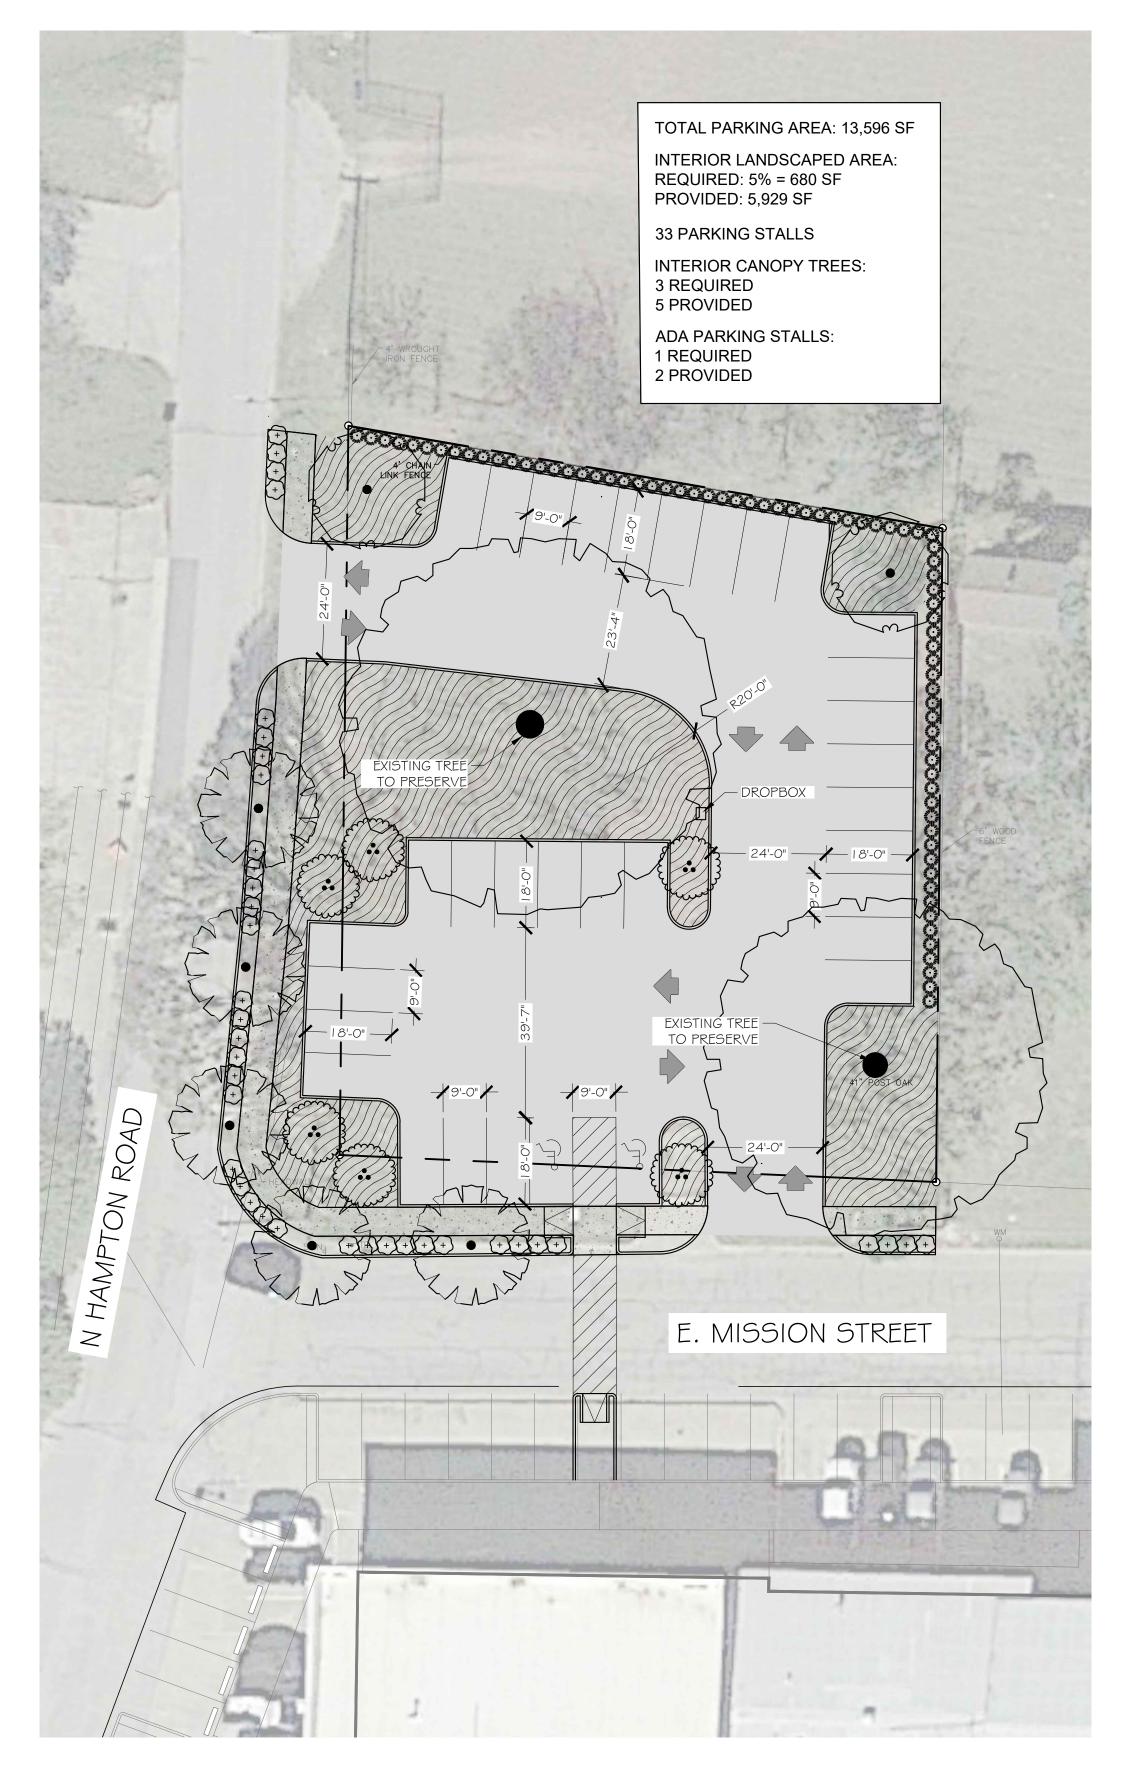

Option 2 preserves both trees and has 33 parking stalls with two handicap spaces provided. The estimated cost for Option 2 is \$319,878.33.

EXHIBIT 2: MISSION STREET PARKING LOT **CROWLEY CITY HALL** PARKING LOT EXPANSION

CITY OF CROWLEY, TARRANT COUNTY, TEXAS DESIGN DRAWN DATE SCALE NOTES MAY AS 2021 SHOWN EX 2