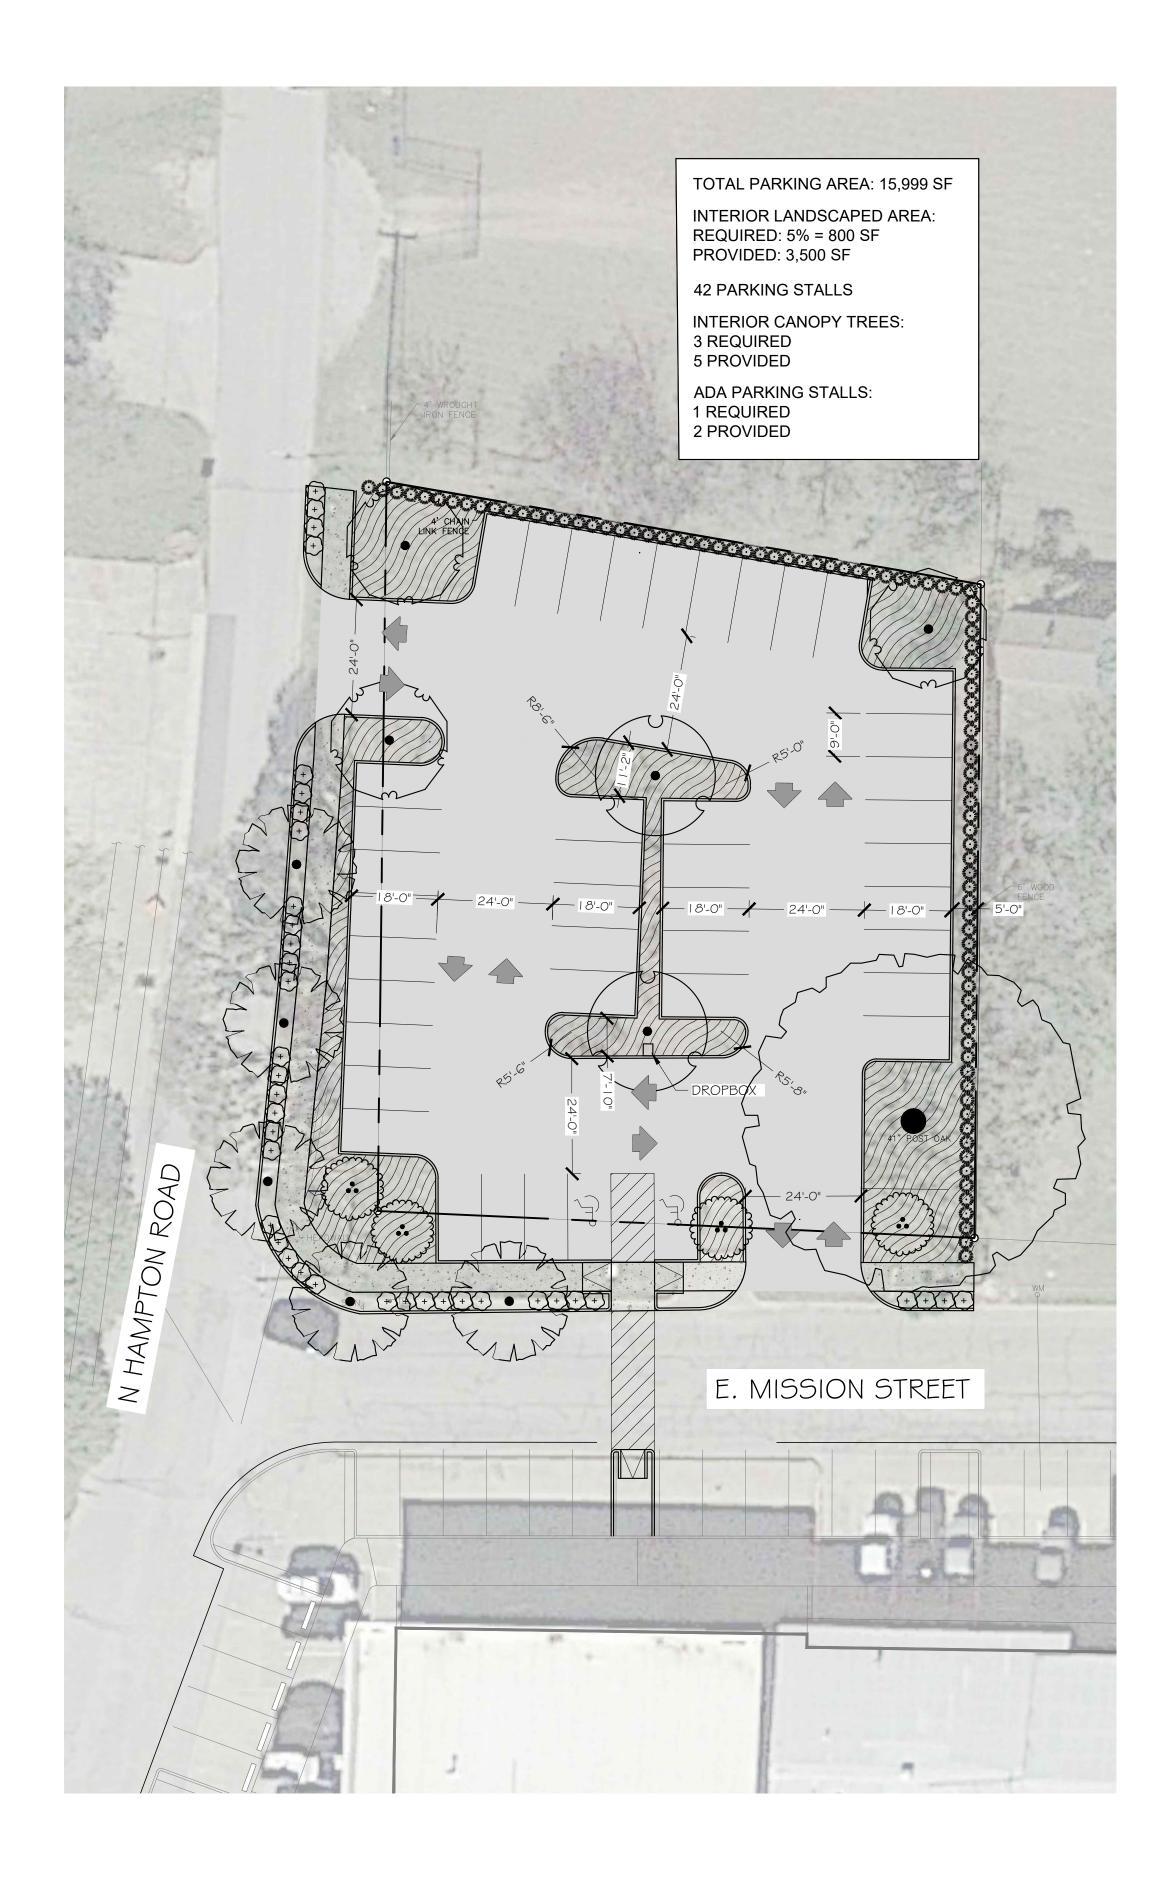

# N. Hampton/Mission St. Lot

This lot currently has two large mature trees on the property. One tree, a 41" Cal. Post Oak, near the southeast corner of the lot and the other, a 31" Cal. Cedar Elm, is in the north central part of the lot. Option 1 preserves the one tree at the southeast corner and consists of 42 parking stalls of which two are handicap spaces. Estimated construction cost for Option 1 is \$336,952.26.

EXHIBIT 2: MISSION STREET PARKING LOT **CROWLEY CITY HALL** PARKING LOT EXPANSION

CITY OF CROWLEY, TARRANT COUNTY, TEXAS DESIGN DRAWN DATE SCALE NOTES MAY AS 2021 SHOWN EX 2