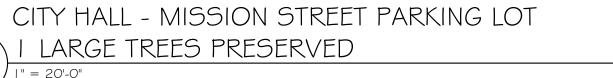

# N. Hampton/Mission St. Lot

This lot currently has two large mature trees on the property. One tree, a 41" Cal. Post Oak, near the southeast corner of the lot and the other, a 31" Cal. Cedar Elm, is in the north central part of the lot. Option 1 preserves the one tree at the southeast corner and consists of 42 parking stalls of which two are handicap spaces. Estimated construction cost for Option 1 is \$336,952.26.

Option 2 preserves both trees and has 33 parking stalls with two handicap spaces provided. The estimated cost for Option 2 is \$319,878.33.