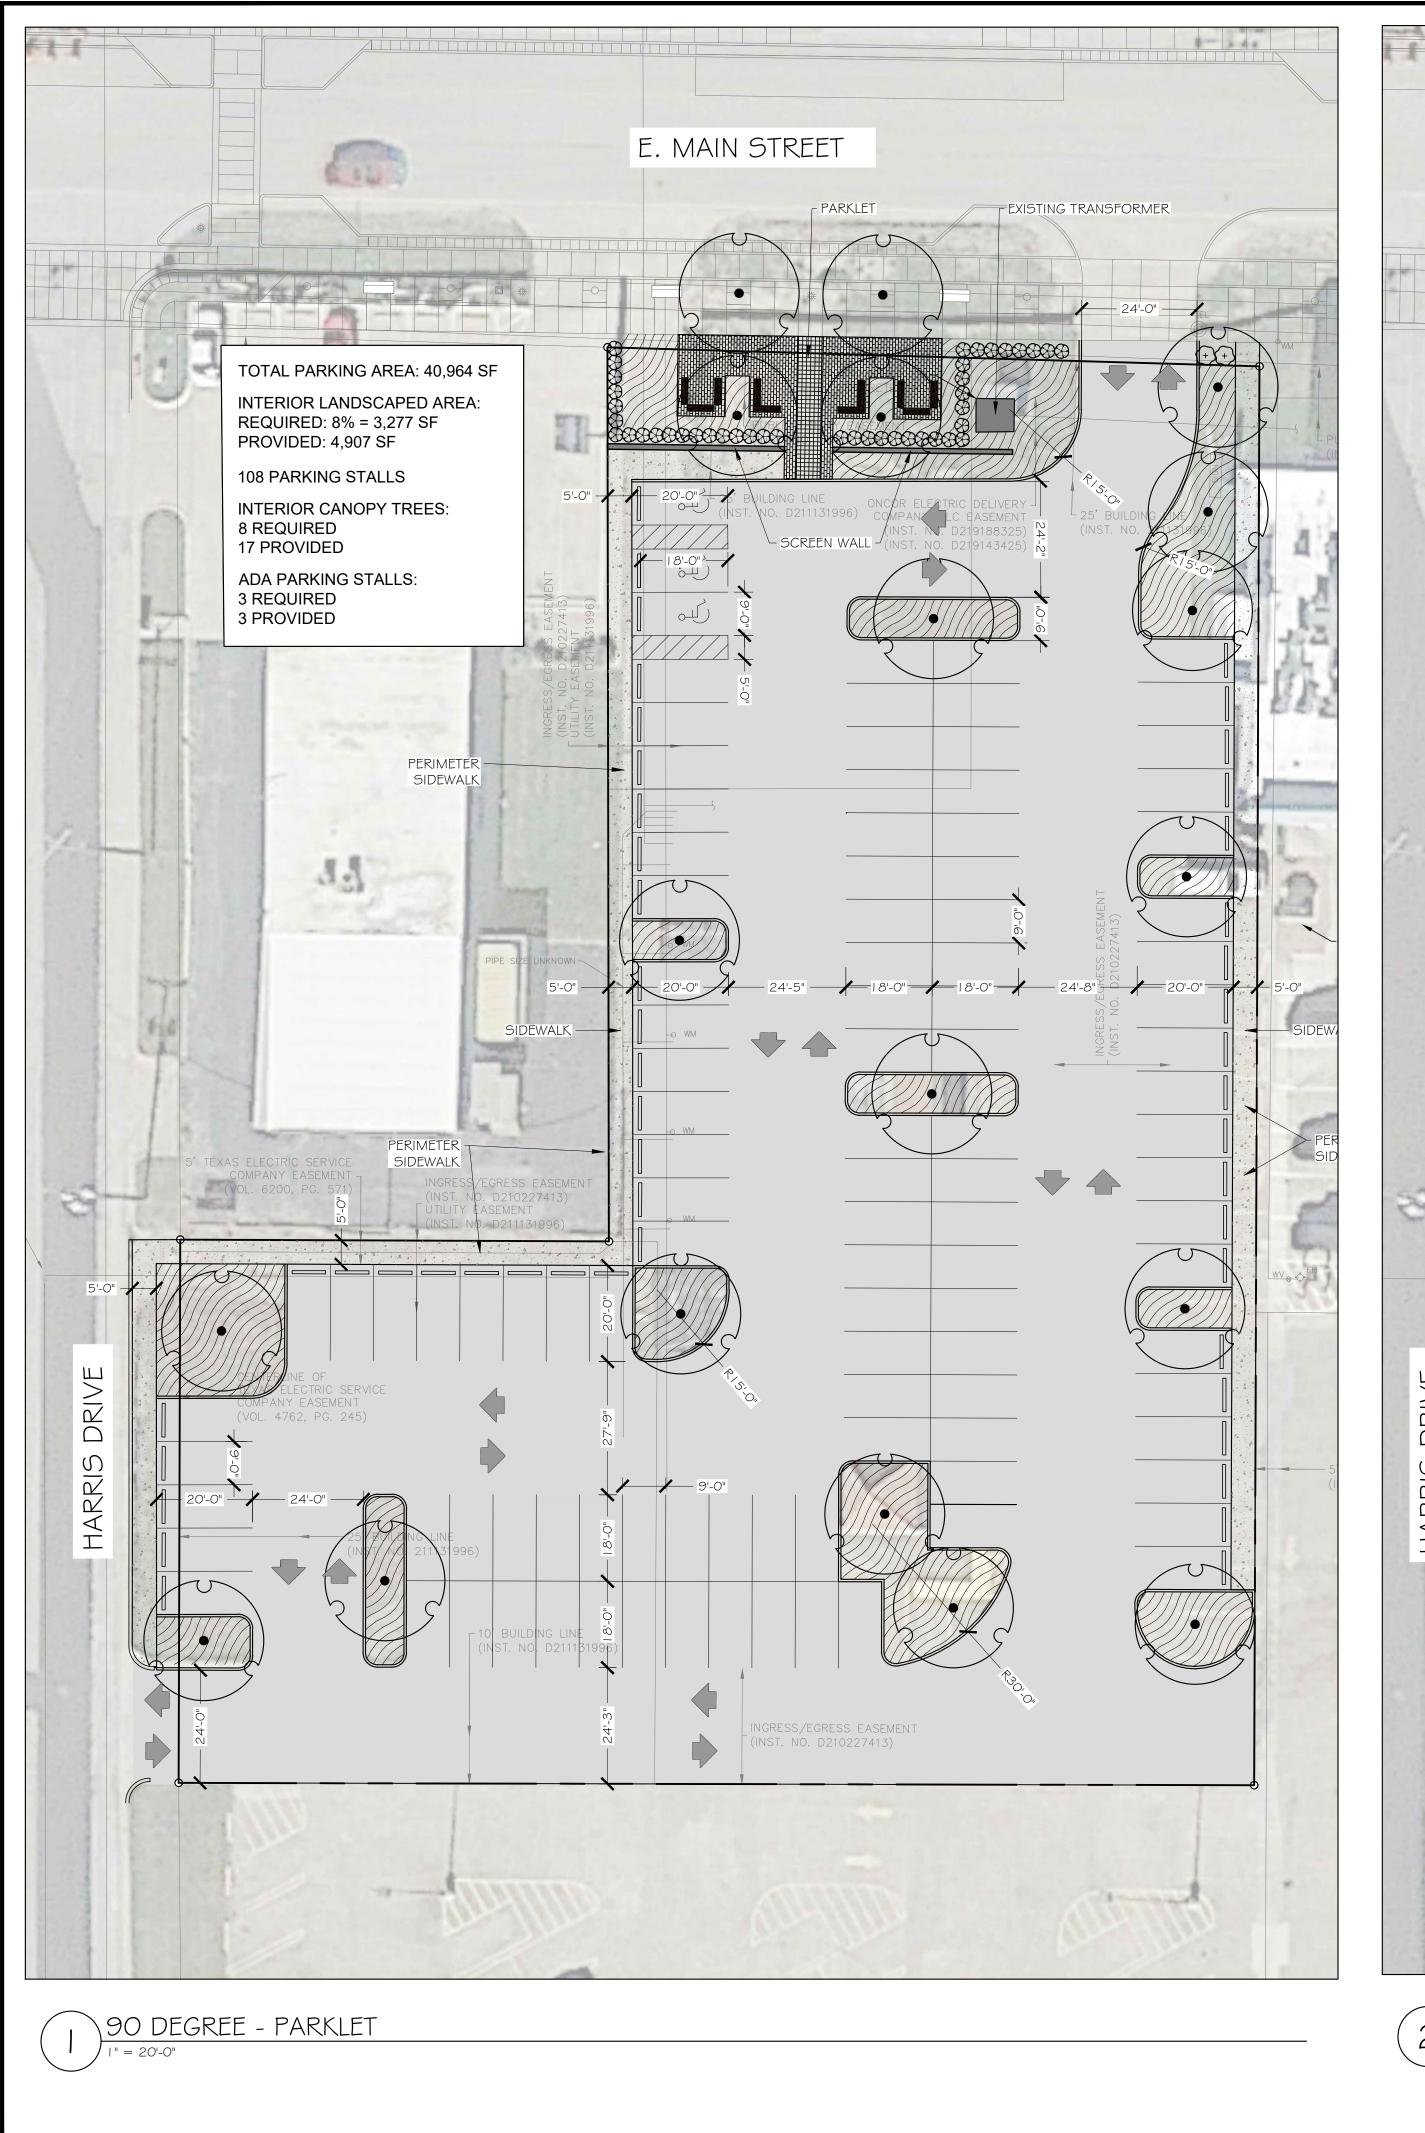

# Main St. Lot

This lot is located on the west side of Boo Ray's. Option 1 consists of a parklet along the sidewalk on Main St. The parklet provides a decorative space between the parking and Main St. This option consists of 108 parking stalls with three handicap spaces and includes 17 interior canopy trees. Preliminary cost estimate for Option 1 is \$707,201.31.

# **ATTACHMENTS**

- Parking lot designs
- Preliminary opinion of construction cost

DATE **ISSUE** DATE REVISION

**EXHIBIT 1: MAIN STREET PARKING LOT CROWLEY CITY HALL** PARKING LOT EXPANSION

CITY OF CROWLEY, TARRANT COUNTY, TEXAS DATE SCALE NOTES DESIGN DRAWN MAY 2021 AS SHOWN EX 1 OKP