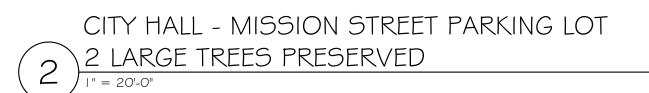

# N. Hampton/Mission St. Lot

This lot currently has two large mature trees on the property. One tree, a 41" Cal. Post Oak, near the southeast corner of the lot and the other, a 31" Cal. Cedar Elm, is in the north central part of the lot. Option 1 preserves the one tree at the southeast corner and consists of 42 parking stalls of which two are handicap spaces. Estimated construction cost for Option 1 is \$336,952.26.

Option 2 preserves both trees and has 33 parking stalls with two handicap spaces provided. The estimated cost for Option 2 is \$319,878.33.