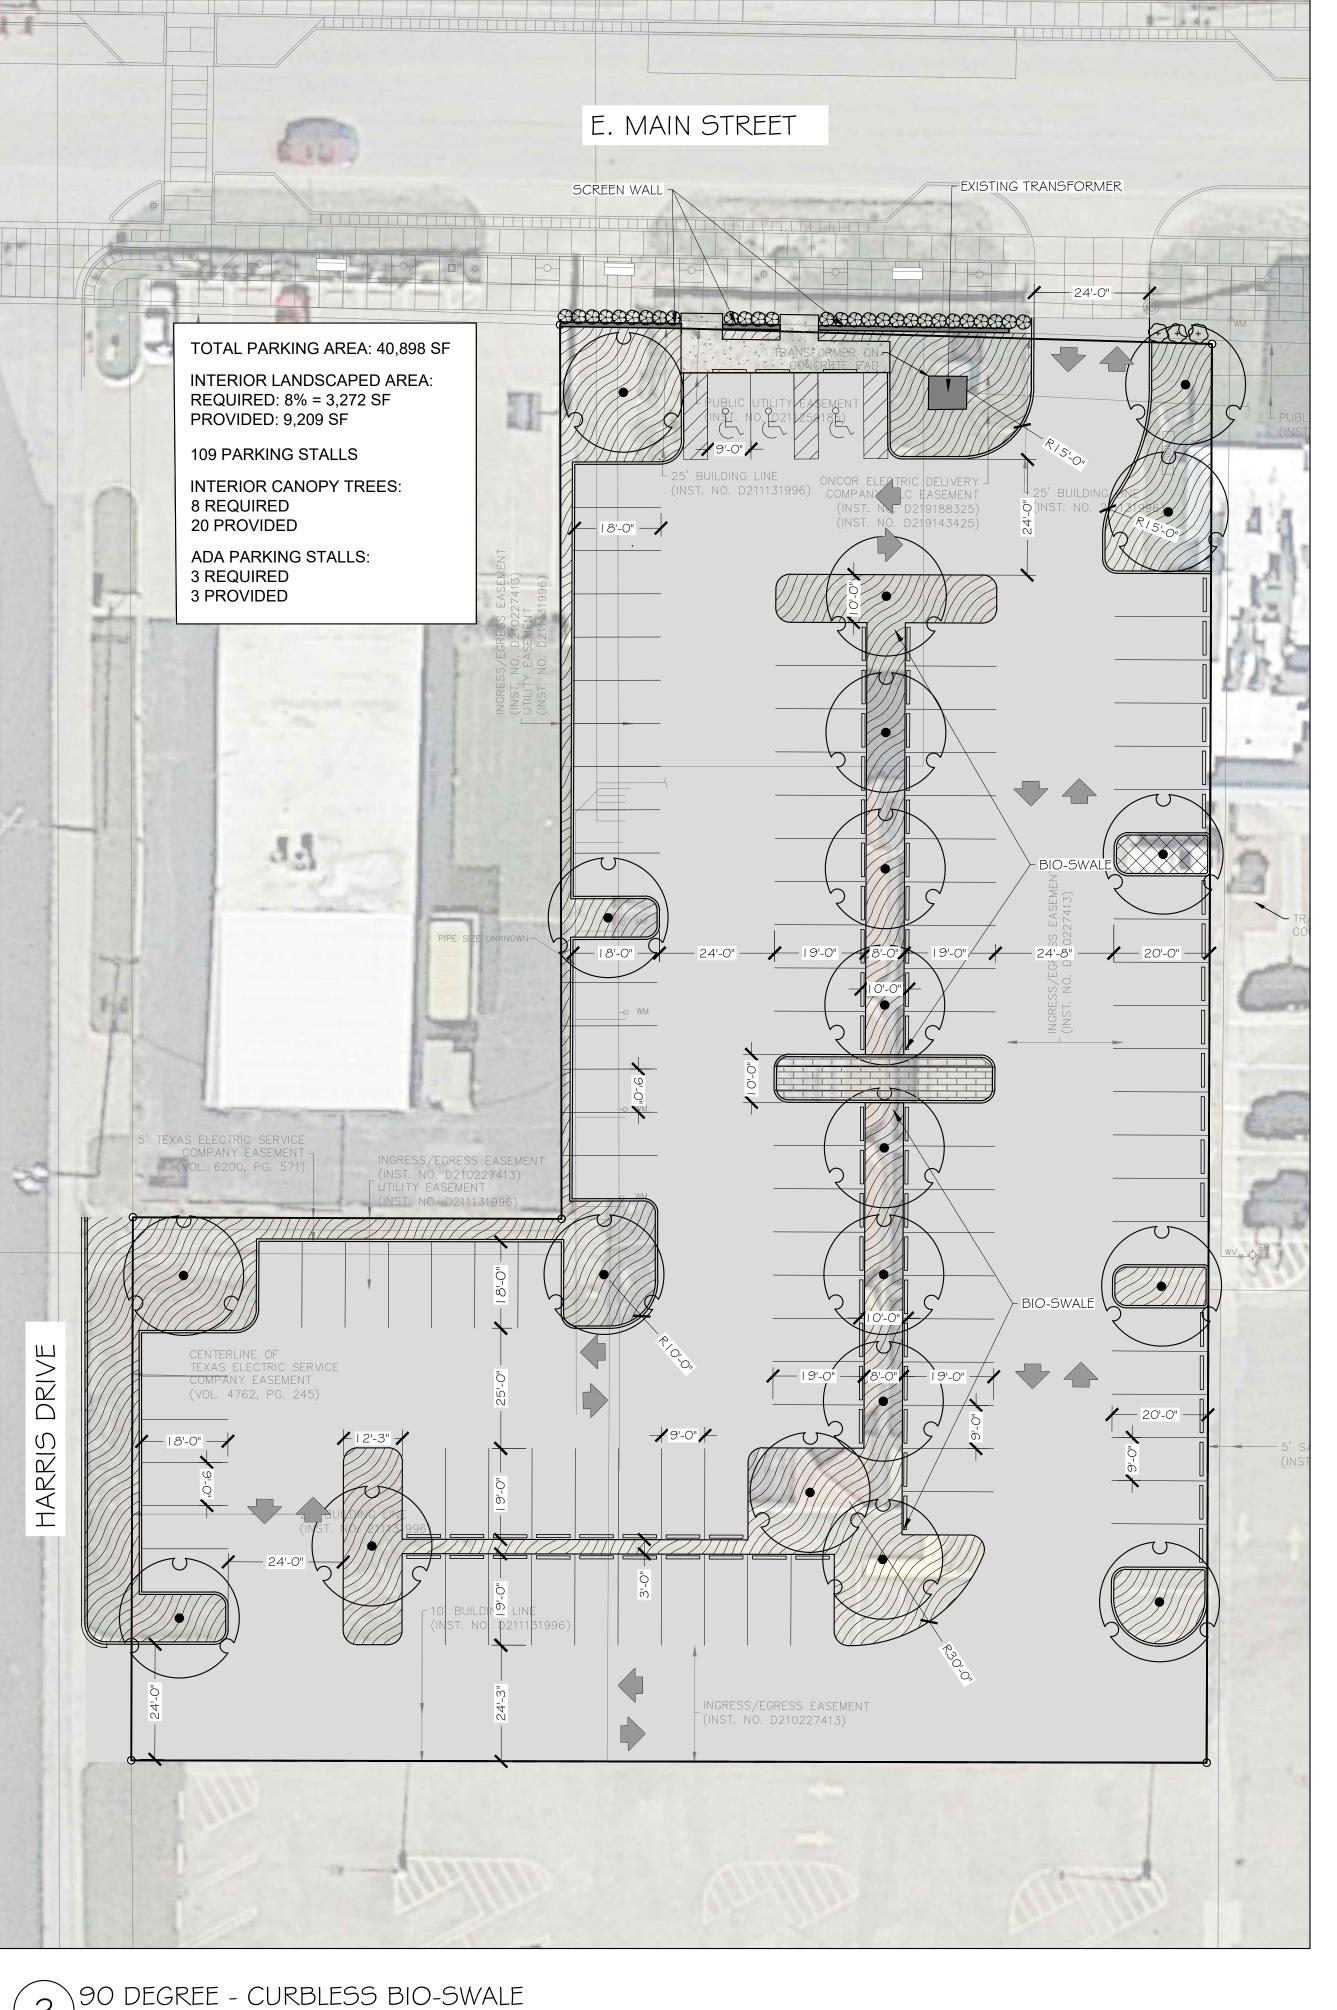

Option 2 is an environmentally friendly design with a bio-swale. How the bio-swale works is the water drains to the landscaped island that runs north/south through the center of the parking lot. The ground absorbs the bulk of the water runoff and the water that is not absorbed will flow into a storm drain. Option 2 consists of 109 parking stalls with three handicap spaces. The lot also has 20 interior canopy trees. The estimated cost for Option 2 is \$751,041.50.

# **ATTACHMENTS**

- Parking lot designs
- Preliminary opinion of construction cost

DATE **ISSUE** DATE REVISION

**EXHIBIT 1: MAIN STREET PARKING LOT CROWLEY CITY HALL** PARKING LOT EXPANSION

CITY OF CROWLEY, TARRANT COUNTY, TEXAS DATE SCALE NOTES DESIGN DRAWN MAY 2021 AS SHOWN EX 1 OKP