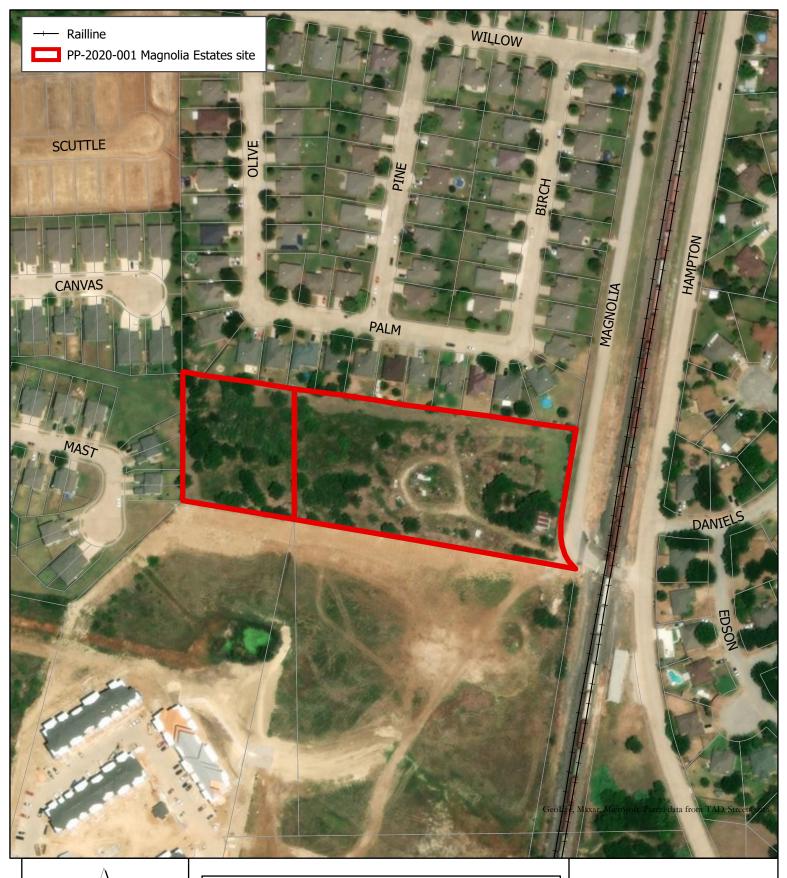

#### V. CITY BUSINESS

- 1. Discuss and consider re-approving a Developer's Agreement for Hunters Ridge Addition, Phase 1, located in the 1000 Block of N. Crowley Rd.
- 2. Discuss and consider adoption of Joint Resolution R02-2021-347 a Joint Resolution between the City of Crowley and the Crowley Independent School District Board of Trustees, to enter into an agreement to hold a joint election in precincts that can be served by common polling places and authorizing the Mayor to execute said agreement.
- 3. Discuss and consider adoption of Ordinance 02-2021-421 an ordinance of the City Council of the City of Crowley, Texas, Ordering a General Election to be held on May 01, 2021; appointing an election judge and alternate judge, designating location of polling place; providing for dates; prescribing the hours; providing for an early voting ballot board; providing for the posting and publication of notice; and providing an effective date and authorize the Mayor to execute the Notice of Election.
- 4. Discuss and consider approval of a Lease Agreement between Johnson County and the City of Crowley for the lease of Voting Equipment (Auto Mark) for Early Voting and Election Day Voting for the General Election to be held on May 01, 2021, City of Crowley voters and authorizing the Mayor to execute said agreement.
- 5. Discuss and consider approval of a preliminary plat for Magnolia Estates, an approximately 4.98 acre tract in the A B Fryear Survey, Abstract 535, and John Haynes Survey, Abstract 775, located at 600 S Magnolia across from the railroad crossing at Hampton Rd. Case # PP-2021-001
- 6. Discuss and consider approval of the EDC 2020-21 Budget amendment #1.
- 7. Discuss and consider a cost share request to install an 8" water main extension for Magnolia Estates.

<sup>\*\*\*</sup>An agenda information packet is available for public inspection in the Crowley Library and on the City website, under Agenda Packets\*\*\*

- 5. Discuss and consider approval of a preliminary plat for Magnolia Estates, an approximately 4.98 acre tract in the A B Fryear Survey, Abstract 535, and John Haynes Survey, Abstract 775, located at 600 S Magnolia across from the railroad crossing at Hampton Rd. Case # PP-2021-001
- 6. Discuss and consider approval of the EDC 2020-21 Budget amendment #1.
- 7. Discuss and consider a cost share request to install an 8" water main extension for Magnolia Estates