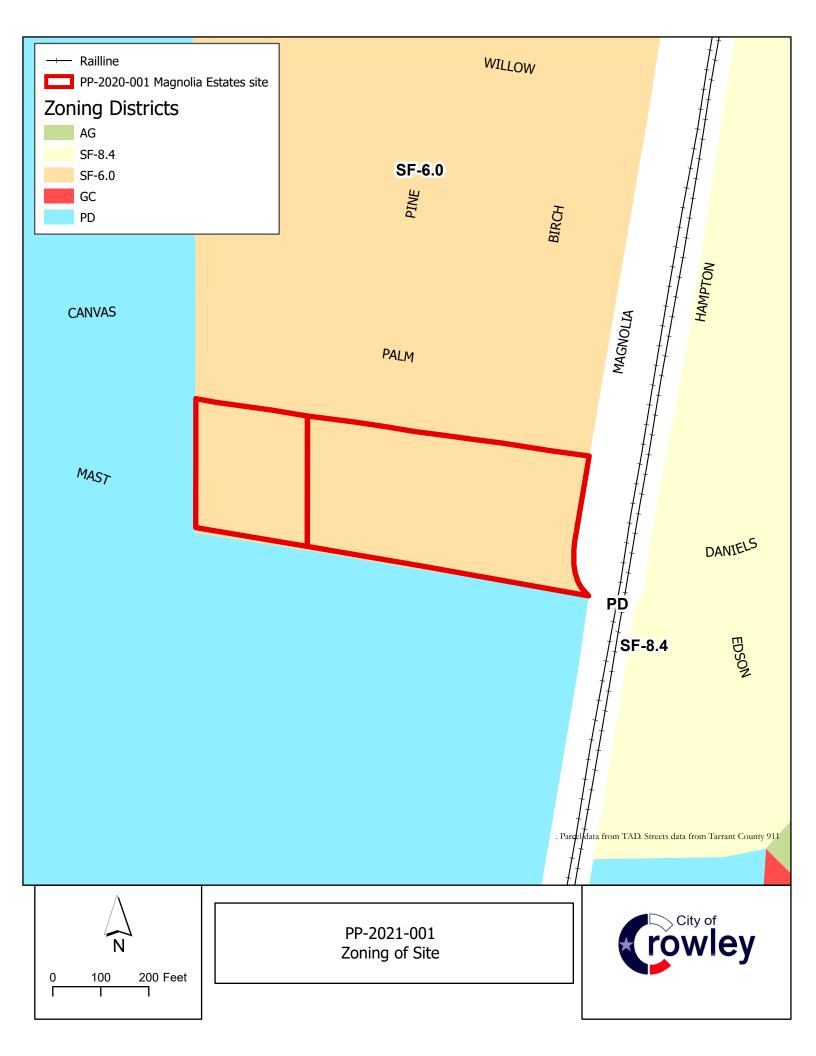

#### V. CITY BUSINESS

- 1. Discuss and consider re-approving a Developer's Agreement for Hunters Ridge Addition, Phase 1, located in the 1000 Block of N. Crowley Rd.
- 2. Discuss and consider adoption of Joint Resolution R02-2021-347 a Joint Resolution between the City of Crowley and the Crowley Independent School District Board of Trustees, to enter into an agreement to hold a joint election in precincts that can be served by common polling places and authorizing the Mayor to execute said agreement.
- 3. Discuss and consider adoption of Ordinance 02-2021-421 an ordinance of the City Council of the City of Crowley, Texas, Ordering a General Election to be held on May 01, 2021; appointing an election judge and alternate judge, designating location of polling place; providing for dates; prescribing the hours; providing for an early voting ballot board; providing for the posting and publication of notice; and providing an effective date and authorize the Mayor to execute the Notice of Election.
- 4. Discuss and consider approval of a Lease Agreement between Johnson County and the City of Crowley for the lease of Voting Equipment (Auto Mark) for Early Voting and Election Day Voting for the General Election to be held on May 01, 2021, City of Crowley voters and authorizing the Mayor to execute said agreement.
- 5. Discuss and consider approval of a preliminary plat for Magnolia Estates, an approximately 4.98 acre tract in the A B Fryear Survey, Abstract 535, and John Haynes Survey, Abstract 775, located at 600 S Magnolia across from the railroad crossing at Hampton Rd. Case # PP-2021-001
- 6. Discuss and consider approval of the EDC 2020-21 Budget amendment #1.
- 7. Discuss and consider a cost share request to install an 8" water main extension for Magnolia Estates.

<sup>\*\*\*</sup>An agenda information packet is available for public inspection in the Crowley Library and on the City website, under Agenda Packets\*\*\*

- 5. Discuss and consider approval of a preliminary plat for Magnolia Estates, an approximately 4.98 acre tract in the A B Fryear Survey, Abstract 535, and John Haynes Survey, Abstract 775, located at 600 S Magnolia across from the railroad crossing at Hampton Rd. Case # PP-2021-001
- 6. Discuss and consider approval of the EDC 2020-21 Budget amendment #1.
- 7. Discuss and consider a cost share request to install an 8" water main extension for Magnolia Estates