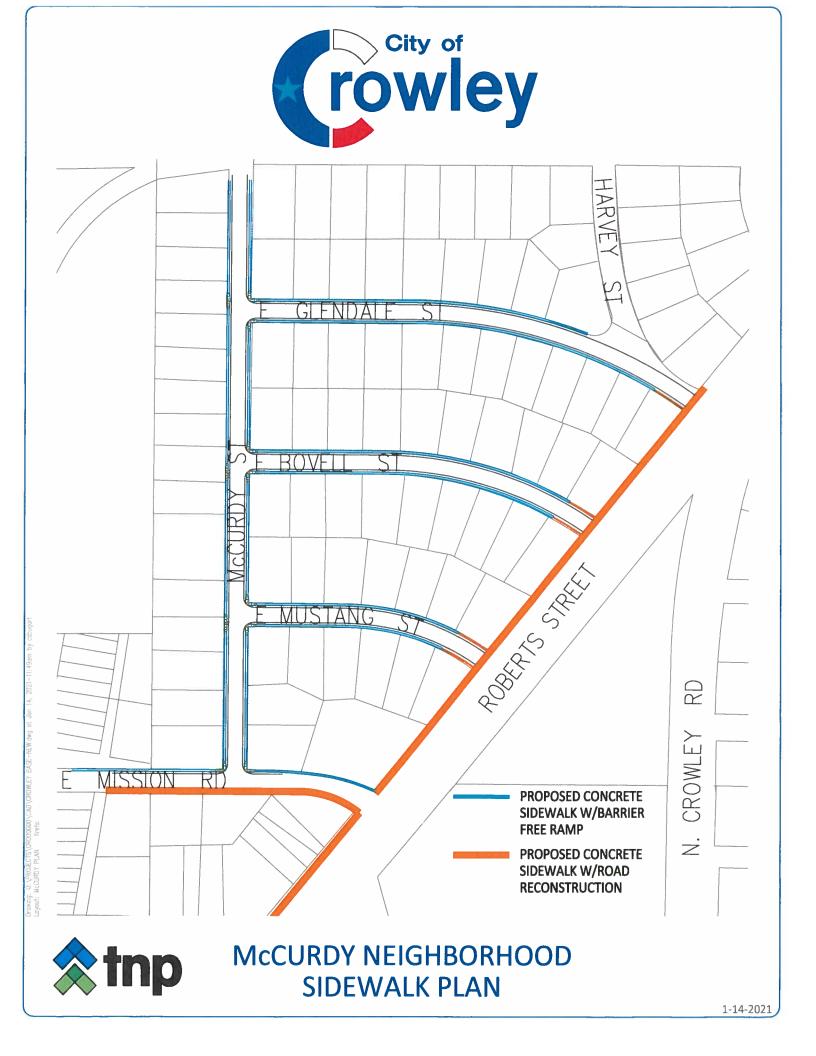

#### IV. PUBLIC HEARINGS

 Hold a public hearing to consider pursuing grant funding from the Tarrant County Community Development Block Grant (CDBG) 47th Year Program for the proposed ADA ramps and sidewalk project located on the east side of the 200, 300 & 400 blocks of McCurdy St, from Mission to Glendale St, and a portion of the west side of the 300 blocks of Mustang St, Bovell Dr, and Glendale St, Crowley, TX 76036.

#### VI. PUBLIC HEARINGS

1. Hold a public hearing to consider pursuing grant funding from the Tarrant County Community Development Block Grant (CDBG) 47th Year Program for the proposed ADA ramps and sidewalk project located on the east side of the 200, 300 and 400 blocks of McCurdy St, from Mission to Glendale St, and a portion of the west side of the 300 blocks of Mustang St, Bovell Dr, and Glendale St, Crowley, TX 76036.

#### DISCUSSION OF NON-ACTION ITEMS

1. Discuss and receive guidance on pursuing the 47th Year Community Development Block Grant (CDBG) to install ADA ramps on McCurdy St, from Mission to Glendale.

City Secretary Carol Konhauser explained that staff was seeking councils guidance on pursuing the 47th Year Community Development Block Grant (CDBG). She explained that the Public Works Director would like to know if council would want to install ADA ramps and replace sidewalks along a section of McCurdy St, from Mission to Glendale. She explained that if council was not interested, the PW Director did not want to spend on the having Teague Nall and Perkins put together a package. The estimated City contribution cost would be approximately \$10,000 to \$20,000.