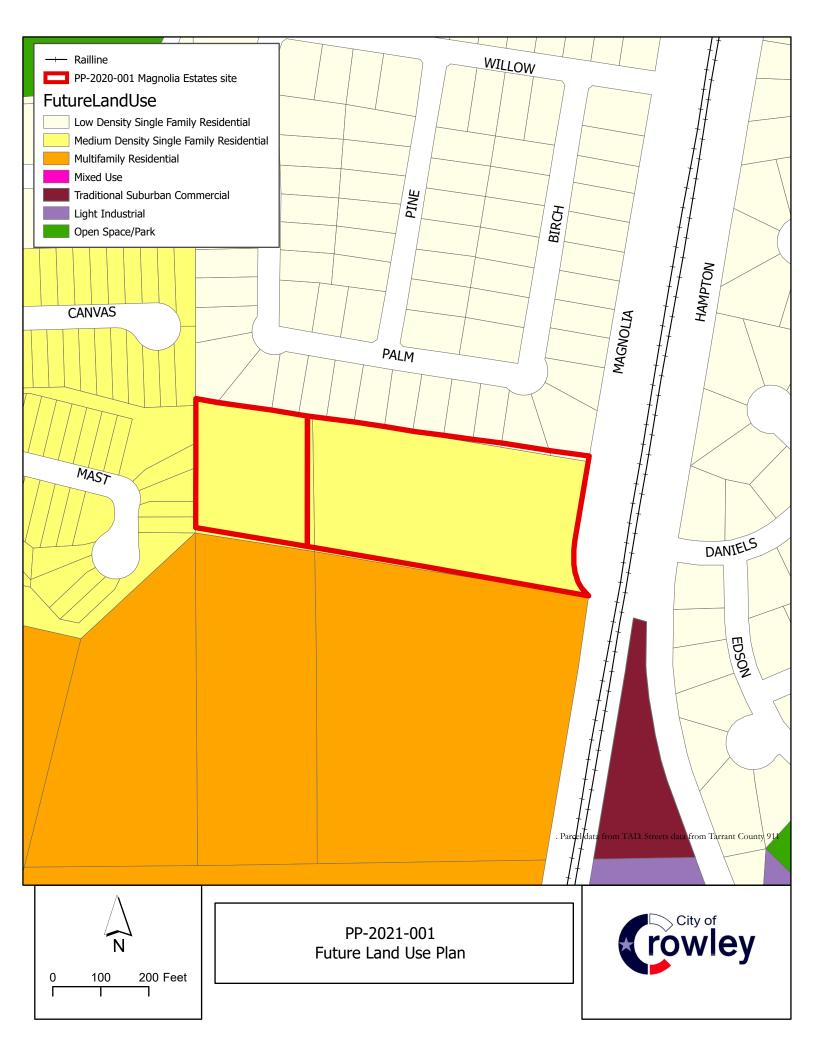

#### V. CITY BUSINESS

- 1. Discuss and consider re-approving a Developer's Agreement for Hunters Ridge Addition, Phase 1, located in the 1000 Block of N. Crowley Rd.
- 2. Discuss and consider adoption of Joint Resolution R02-2021-347 a Joint Resolution between the City of Crowley and the Crowley Independent School District Board of Trustees, to enter into an agreement to hold a joint election in precincts that can be served by common polling places and authorizing the Mayor to execute said agreement.
- 3. Discuss and consider adoption of Ordinance 02-2021-421 an ordinance of the City Council of the City of Crowley, Texas, Ordering a General Election to be held on May 01, 2021; appointing an election judge and alternate judge, designating location of polling place; providing for dates; prescribing the hours; providing for an early voting ballot board; providing for the posting and publication of notice; and providing an effective date and authorize the Mayor to execute the Notice of Election.
- 4. Discuss and consider approval of a Lease Agreement between Johnson County and the City of Crowley for the lease of Voting Equipment (Auto Mark) for Early Voting and Election Day Voting for the General Election to be held on May 01, 2021, City of Crowley voters and authorizing the Mayor to execute said agreement.
- 5. Discuss and consider approval of a preliminary plat for Magnolia Estates, an approximately 4.98 acre tract in the A B Fryear Survey, Abstract 535, and John Haynes Survey, Abstract 775, located at 600 S Magnolia across from the railroad crossing at Hampton Rd. Case # PP-2021-001
- 6. Discuss and consider approval of the EDC 2020-21 Budget amendment #1.
- 7. Discuss and consider a cost share request to install an 8" water main extension for Magnolia Estates.

<sup>\*\*\*</sup>An agenda information packet is available for public inspection in the Crowley Library and on the City website, under Agenda Packets\*\*\*

- 5. Discuss and consider approval of a preliminary plat for Magnolia Estates, an approximately 4.98 acre tract in the A B Fryear Survey, Abstract 535, and John Haynes Survey, Abstract 775, located at 600 S Magnolia across from the railroad crossing at Hampton Rd. Case # PP-2021-001
- 6. Discuss and consider approval of the EDC 2020-21 Budget amendment #1.
- 7. Discuss and consider a cost share request to install an 8" water main extension for Magnolia Estates