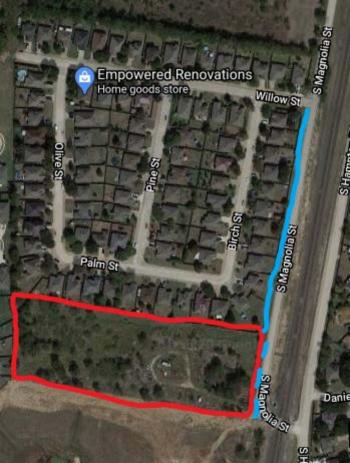

#### V. CITY BUSINESS

- 1. Discuss and consider re-approving a Developer's Agreement for Hunters Ridge Addition, Phase 1, located in the 1000 Block of N. Crowley Rd.
- 2. Discuss and consider adoption of Joint Resolution R02-2021-347 a Joint Resolution between the City of Crowley and the Crowley Independent School District Board of Trustees, to enter into an agreement to hold a joint election in precincts that can be served by common polling places and authorizing the Mayor to execute said agreement.
- 3. Discuss and consider adoption of Ordinance 02-2021-421 an ordinance of the City Council of the City of Crowley, Texas, Ordering a General Election to be held on May 01, 2021; appointing an election judge and alternate judge, designating location of polling place; providing for dates; prescribing the hours; providing for an early voting ballot board; providing for the posting and publication of notice; and providing an effective date and authorize the Mayor to execute the Notice of Election.
- 4. Discuss and consider approval of a Lease Agreement between Johnson County and the City of Crowley for the lease of Voting Equipment (Auto Mark) for Early Voting and Election Day Voting for the General Election to be held on May 01, 2021, City of Crowley voters and authorizing the Mayor to execute said agreement.
- 5. Discuss and consider approval of a preliminary plat for Magnolia Estates, an approximately 4.98 acre tract in the A B Fryear Survey, Abstract 535, and John Haynes Survey, Abstract 775, located at 600 S Magnolia across from the railroad crossing at Hampton Rd. Case # PP-2021-001
- 6. Discuss and consider approval of the EDC 2020-21 Budget amendment #1.
- 7. Discuss and consider a cost share request to install an 8" water main extension for Magnolia Estates.

<sup>\*\*\*</sup>An agenda information packet is available for public inspection in the Crowley Library and on the City website, under Agenda Packets\*\*\*

- 5. Discuss and consider approval of a preliminary plat for Magnolia Estates, an approximately 4.98 acre tract in the A B Fryear Survey, Abstract 535, and John Haynes Survey, Abstract 775, located at 600 S Magnolia across from the railroad crossing at Hampton Rd. Case # PP-2021-001
- 6. Discuss and consider approval of the EDC 2020-21 Budget amendment #1.
- 7. Discuss and consider a cost share request to install an 8" water main extension for Magnolia Estates