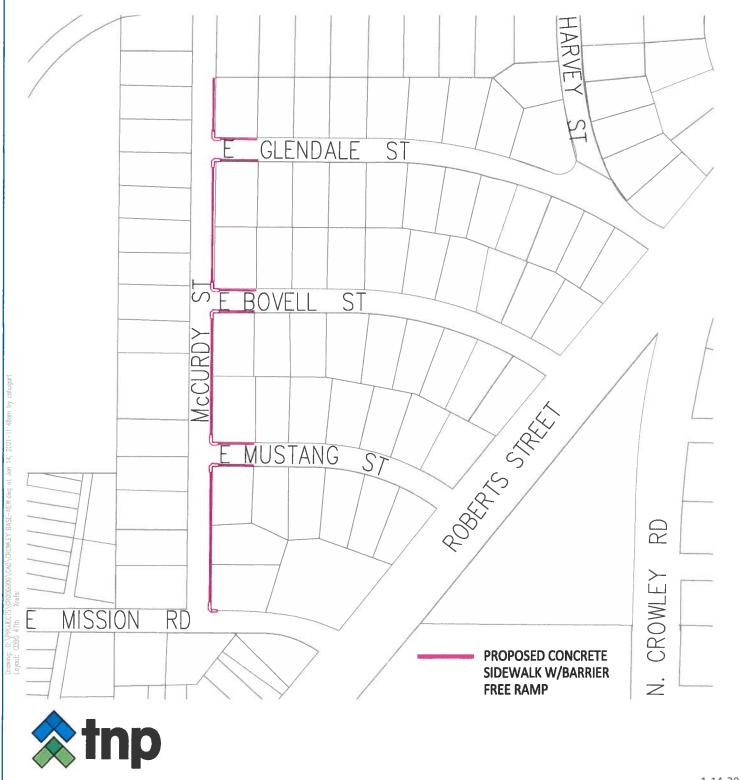

#### IV. PUBLIC HEARINGS

 Hold a public hearing to consider pursuing grant funding from the Tarrant County Community Development Block Grant (CDBG) 47th Year Program for the proposed ADA ramps and sidewalk project located on the east side of the 200, 300 & 400 blocks of McCurdy St, from Mission to Glendale St, and a portion of the west side of the 300 blocks of Mustang St, Bovell Dr, and Glendale St, Crowley, TX 76036.

#### VI. PUBLIC HEARINGS

1. Hold a public hearing to consider pursuing grant funding from the Tarrant County Community Development Block Grant (CDBG) 47th Year Program for the proposed ADA ramps and sidewalk project located on the east side of the 200, 300 and 400 blocks of McCurdy St, from Mission to Glendale St, and a portion of the west side of the 300 blocks of Mustang St, Bovell Dr, and Glendale St, Crowley, TX 76036.

#### DISCUSSION OF NON-ACTION ITEMS

1. Discuss and receive guidance on pursuing the 47th Year Community Development Block Grant (CDBG) to install ADA ramps on McCurdy St, from Mission to Glendale.

City Secretary Carol Konhauser explained that staff was seeking councils guidance on pursuing the 47th Year Community Development Block Grant (CDBG). She explained that the Public Works Director would like to know if council would want to install ADA ramps and replace sidewalks along a section of McCurdy St, from Mission to Glendale. She explained that if council was not interested, the PW Director did not want to spend on the having Teague Nall and Perkins put together a package. The estimated City contribution cost would be approximately \$10,000 to \$20,000.