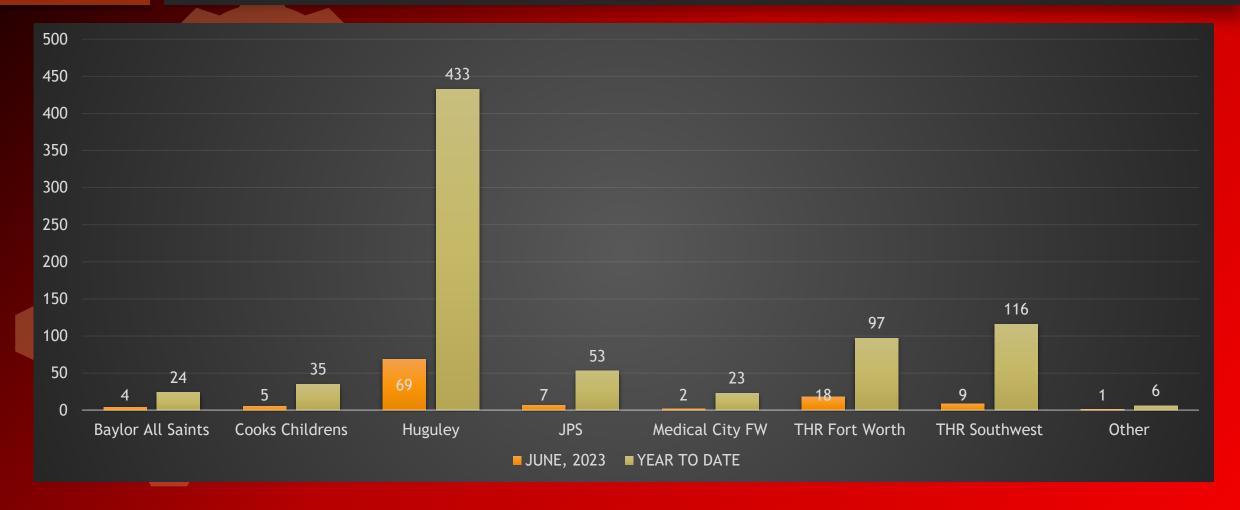

ENT CALLS    | 14        | 87           |
| FALSE ALARMS         | 14        | 94           |
| OTHER                | 1         | 4            |





### RESPONSE

#### **EMS**

#### **STATIONS**

TURNOUT TIME (DISPATCH TO ENROUTE)

JUNE 2023 YEAR TO DATE

01:19 01:20

TRAVEL TIME (ENROUTE TO ARRIVAL)

JUNE 2023 YEAR TO DATE

03:24 03:40

TOTAL EMS CALL TIME (DISPATCH TO CLEAR HOSPITAL)

JUNE 2023 YEAR TO DATE

53:00 55:08

**EMS REPORTS WRITTEN** 

JUNE 2023 YEAR TO DATE

162 1,080

**PATIENT TRANSPORTS** 

JUNE 2023 YEAR TO DATE 115 (74%) 787 (72%) **STATION 1 CALLS** 

JUNE 2023 YEAR TO DATE

101 694

**STATION 2 CALLS** 

JUNE 2023 YEAR TO DATE

112 759

OTHER <u>(MUTUAL AID, ADMIN, ETC.)</u>

JUNE 2023 YEAR TO DATE

2 6

## INCIDENTS PER APPARATUS









## TRANSPORT DESTINATIONS