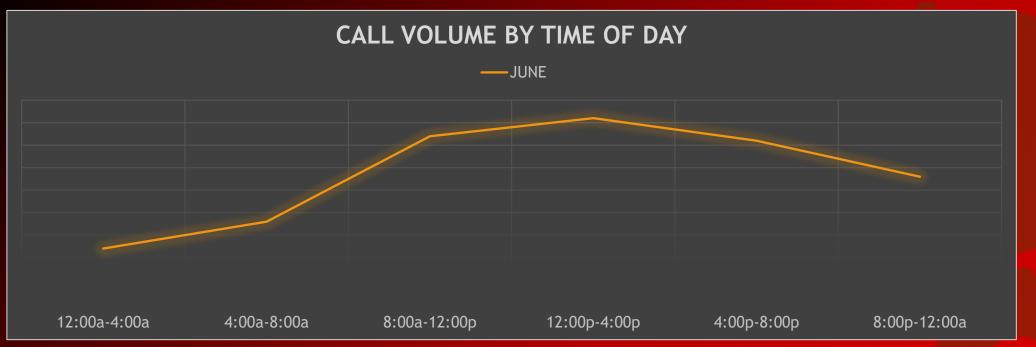

| 117          |
| GOOD INTENT CALLS    | 14        | 87           |
| FALSE ALARMS         | 14        | 94           |
| OTHER                | 1         | 4            |





### RESPONSE

#### **EMS**

#### **STATIONS**

TURNOUT TIME (DISPATCH TO ENROUTE)

JUNE 2023 YEAR TO DATE

01:19 01:20

TRAVEL TIME (ENROUTE TO ARRIVAL)

JUNE 2023 YEAR TO DATE

03:24 03:40

TOTAL EMS CALL TIME (DISPATCH TO CLEAR HOSPITAL)

JUNE 2023 YEAR TO DATE

53:00 55:08

**EMS REPORTS WRITTEN** 

JUNE 2023 YEAR TO DATE

162 1,080

**PATIENT TRANSPORTS** 

JUNE 2023 YEAR TO DATE 115 (74%) 787 (72%) **STATION 1 CALLS** 

JUNE 2023 YEAR TO DATE

101 694

**STATION 2 CALLS** 

JUNE 2023 YEAR TO DATE

112 759

OTHER <u>(MUTUAL AID, ADMIN, ETC.)</u>

JUNE 2023 YEAR TO DATE

2 6

## INCIDENTS PER APPARATUS









## TRANSPORT DESTINATIONS