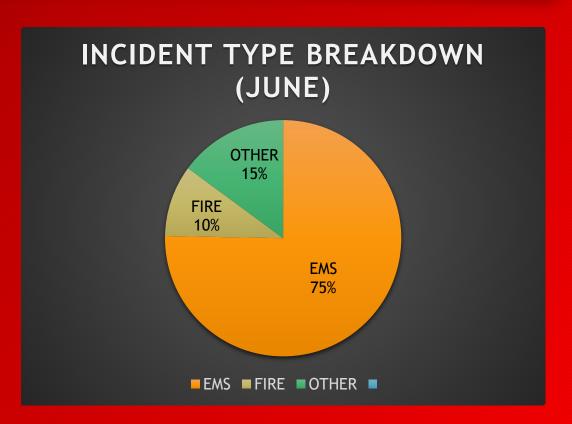

## INCIDENT BREAKDOWN

| CALL TYPE            | JUNE 2023 | YEAR TO DATE |
|----------------------|-----------|--------------|
| TOTAL CALLS          | 215       | 1,459        |
| EMS CALLS / RESCUE   | 162       | 1091         |
| FIRES                | 2         | 33           |
| HAZARDOUS CONDITIONS | 5         | 33           |
| SERVICE CALLS        | 17        | 117          |
| GOOD INTENT CALLS    | 14        | 87           |
| FALSE ALARMS         | 14        | 94           |
| OTHER                | 1         | 4            |