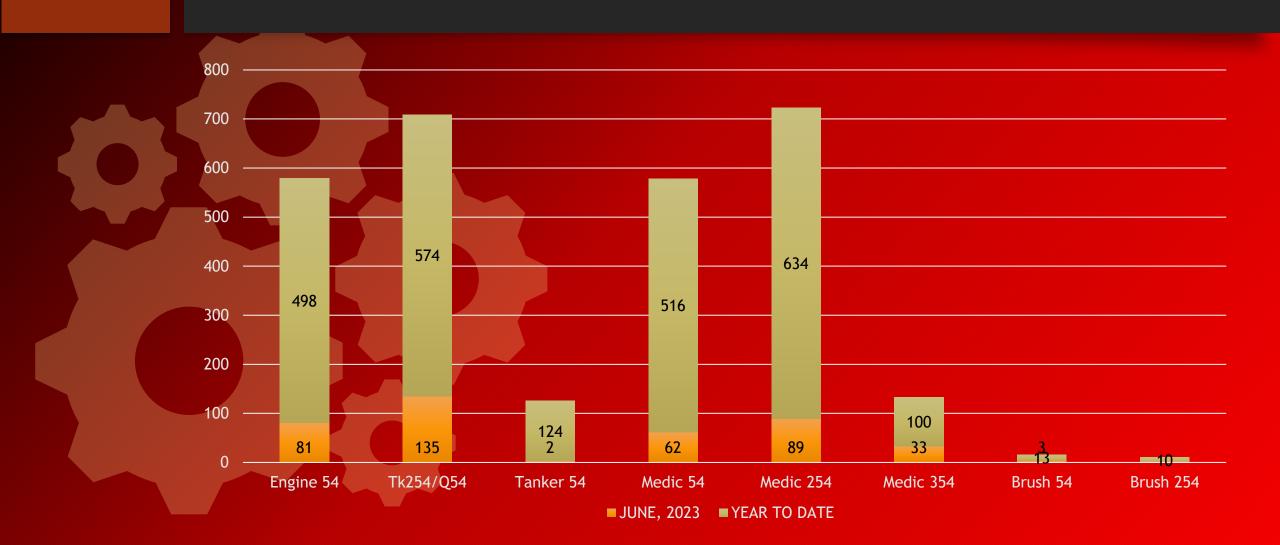

| 117          |
| GOOD INTENT CALLS    | 14        | 87           |
| FALSE ALARMS         | 14        | 94           |
| OTHER                | 1         | 4            |





### RESPONSE

#### **EMS**

#### **STATIONS**

TURNOUT TIME (DISPATCH TO ENROUTE)

JUNE 2023 YEAR TO DATE

01:19 01:20

TRAVEL TIME (ENROUTE TO ARRIVAL)

JUNE 2023 YEAR TO DATE

03:24 03:40

TOTAL EMS CALL TIME (DISPATCH TO CLEAR HOSPITAL)

JUNE 2023 YEAR TO DATE

53:00 55:08

**EMS REPORTS WRITTEN** 

JUNE 2023 YEAR TO DATE

162 1,080

**PATIENT TRANSPORTS** 

JUNE 2023 YEAR TO DATE 115 (74%) 787 (72%) **STATION 1 CALLS** 

JUNE 2023 YEAR TO DATE

101 694

**STATION 2 CALLS** 

JUNE 2023 YEAR TO DATE

112 759

OTHER <u>(MUTUAL AID, ADMIN, ETC.)</u>

JUNE 2023 YEAR TO DATE

2 6

## INCIDENTS PER APPARATUS









## TRANSPORT DESTINATIONS