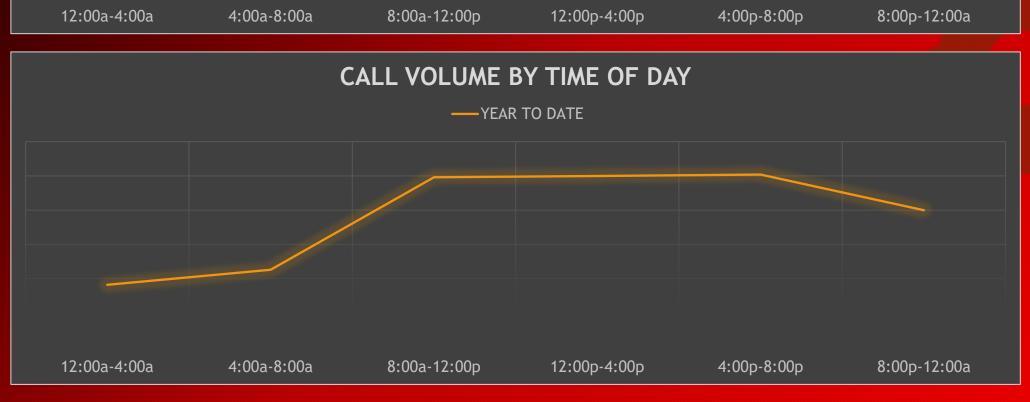

| 117          |
| GOOD INTENT CALLS    | 14        | 87           |
| FALSE ALARMS         | 14        | 94           |
| OTHER                | 1         | 4            |





### RESPONSE

#### **EMS**

#### **STATIONS**

TURNOUT TIME (DISPATCH TO ENROUTE)

JUNE 2023 YEAR TO DATE

01:19 01:20

TRAVEL TIME (ENROUTE TO ARRIVAL)

JUNE 2023 YEAR TO DATE

03:24 03:40

TOTAL EMS CALL TIME (DISPATCH TO CLEAR HOSPITAL)

JUNE 2023 YEAR TO DATE

53:00 55:08

**EMS REPORTS WRITTEN** 

JUNE 2023 YEAR TO DATE

162 1,080

**PATIENT TRANSPORTS** 

JUNE 2023 YEAR TO DATE 115 (74%) 787 (72%) **STATION 1 CALLS** 

JUNE 2023 YEAR TO DATE

101 694

**STATION 2 CALLS** 

JUNE 2023 YEAR TO DATE

112 759

OTHER <u>(MUTUAL AID, ADMIN, ETC.)</u>

JUNE 2023 YEAR TO DATE

2 6

## INCIDENTS PER APPARATUS









## TRANSPORT DESTINATIONS