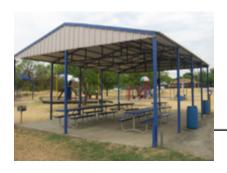

# Rectangular Pavilion at Bicentennial Park:

Includes picnic tables; grill; playground close by; occupancy at 75.