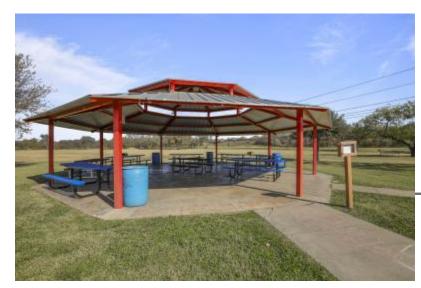

# Octagon Pavilion at Bicentennial Park:

Includes picnic tables, grill, and playground close by with occupancy at 30-50.

**Blue Shade Pay** 

Includes picnic tables; no