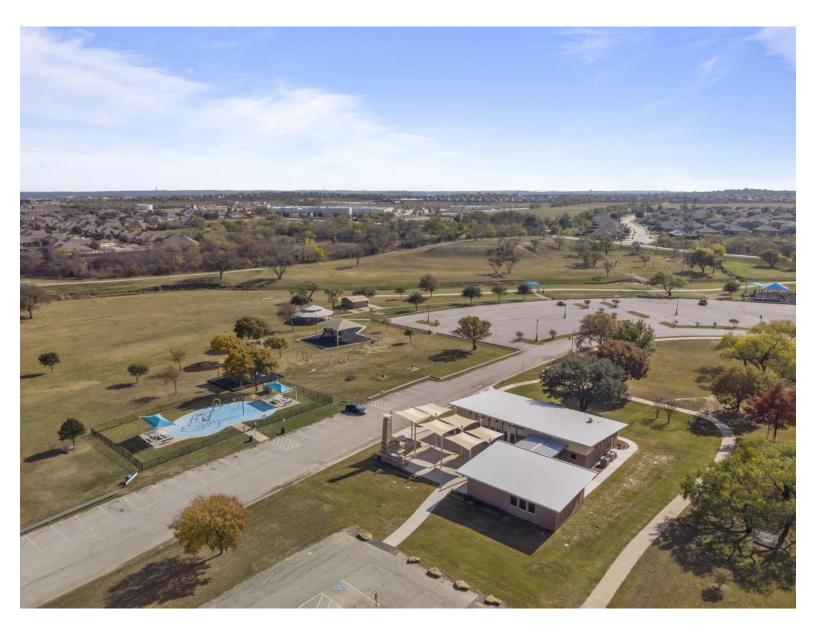

#### **Pavilion Rentals**

The City of Crowley has Pavilion spaces available for rent at Bicentennial and Teeter parks. All reservations are made at the Crowley Recreation Center.

#### Rental costs are as follows:

**Resident:** \$25 for 3 hours: \$10 per hour after first three.

**Non-Resident:** \$50 for 3 hours: \$15 per hour after first three.

Proof of residence is required when making reservation. Residency is based on water bill.

For more information contact the Crowley Recreation Center front desk at 817-297-5170.

# Octagon Pavilion at Bicentennial Park:

Includes picnic tables, grill, and playground close by with occupancy at 30-50.

**Blue Shade Pay** 

Includes picnic tables; no

# Rectangular Pavilion at Bicentennial Park:

Includes picnic tables; grill; playground close by; occupancy at 75.

## **Large Pavilion at Teeter Park:**

Includes picnic tables; grill; playground nearby; occupancy at 30-50.

## **Blue Shade Pavilion at Teeter Park:**

Includes picnic tables; grill; playground nearby; occupancy up to 20