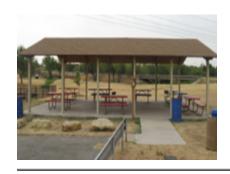

## **Blue Shade Pavilion at Teeter Park:**

Includes picnic tables; grill; playground nearby; occupancy up to 20