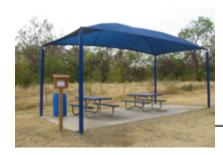

## **Blue Shade Pavilion at Teeter Park:**

Includes picnic tables; grill; playground nearby; occupancy up to 20