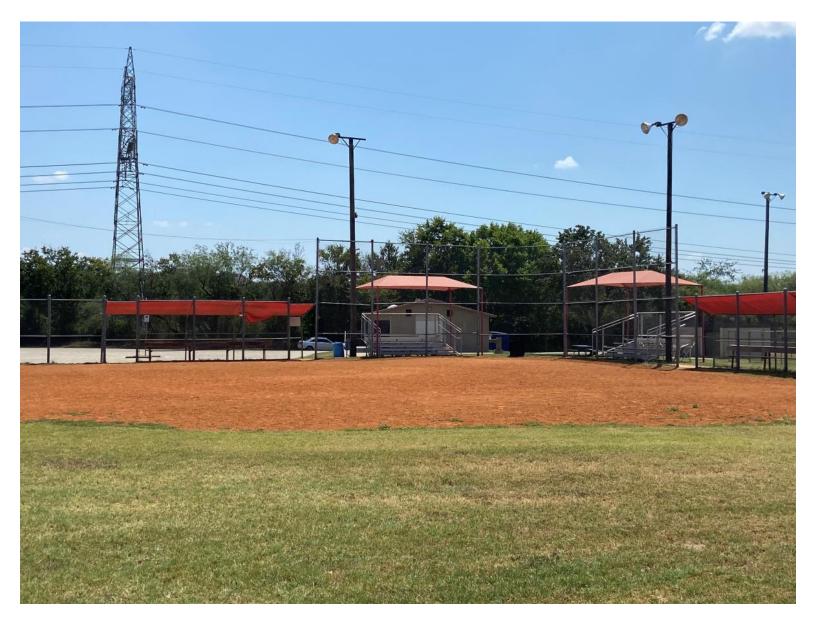

#### Harry S. Teeter Park Softball Fields

Teeter Park is home to three softball fields that are available for the public to rent on a firstcome, first-serve basis. You may reserve the fields at the Crowley Recreation Center. Softball fields can be scheduled up to 30 days out.

The Blue Field is the first field on the right upon entry to the fields. The blue field is a full-size softball.

The Red Field is located next to the parking area and concession stand. The Red Field is a full-size softball field.