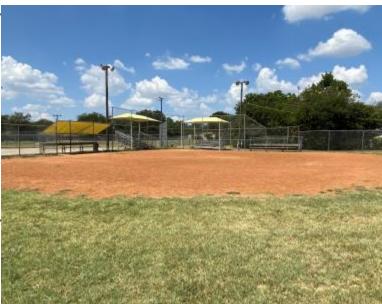

#### Harry S. Teeter Park Softball Fields

Teeter Park is home to three softball fields that are available for the public to rent on a firstcome, first-serve basis. You may reserve the fields at the Crowley Recreation Center. Softball fields can be scheduled up to 30 days out.

The Blue Field is the first field on the right upon entry to the fields. The blue field is a full-size softball.

The Red Field is located next to the parking area and concession stand. The Red Field is a full-size softball field.