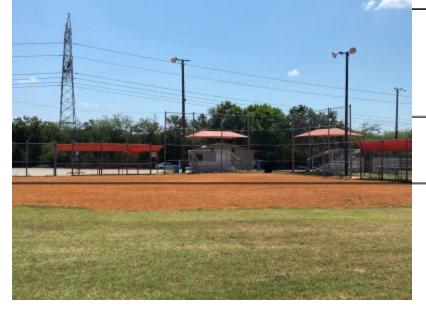

#### Harry S. Teeter Park Softball Fields

Teeter Park is home to three softball fields that are available for the public to rent on a firstcome, first-serve basis. You may reserve the fields at the Crowley Recreation Center. Softball fields can be scheduled up to 30 days out.

The Blue Field is the first field on the right upon entry to the fields. The blue field is a full-size softball.

The Red Field is located next to the parking area and concession stand. The Red Field is a full-size softball field.