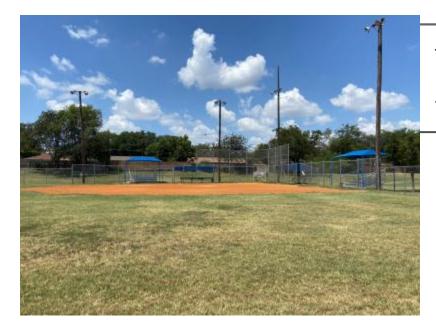

#### Harry S. Teeter Park Softball Fields

Teeter Park is home to three softball fields that are available for the public to rent on a firstcome, first-serve basis. You may reserve the fields at the Crowley Recreation Center. Softball fields can be scheduled up to 30 days out.

The Blue Field is the first field on the right upon entry to the fields. The blue field is a full-size softball.

The Red Field is located next to the parking area and concession stand. The Red Field is a full-size softball field.