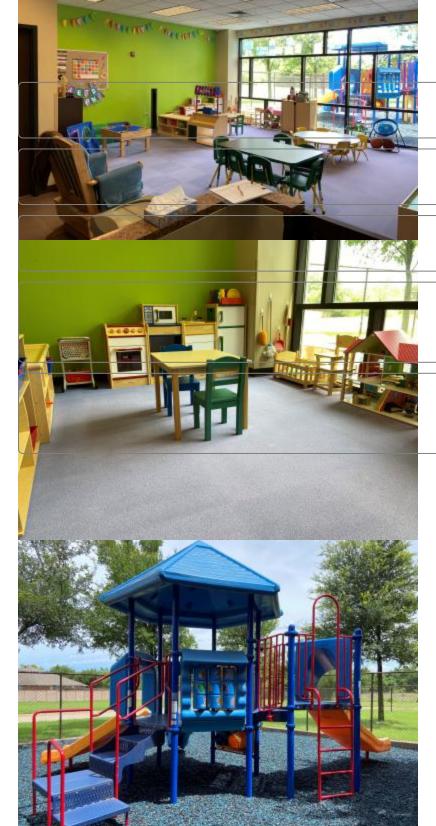

## **Children's Program**

The Crowley Recreation Center provides two separate age-appropriate childcare spaces.

The Wee Room accommodates ages 6 months to 4 years old.

The Kid Zone will entertain your school-age children from 5 to 11 years of age.

Both spaces offer interactive activities as well as crafts and learning opportunities.

Please feel free to check out what we have to offer. Children 4 and under are included with a parents membership. Ages 5 and up are required to have a youth pass to attend childcare. Day pass visitors may pay \$4 per child for a daily visit.