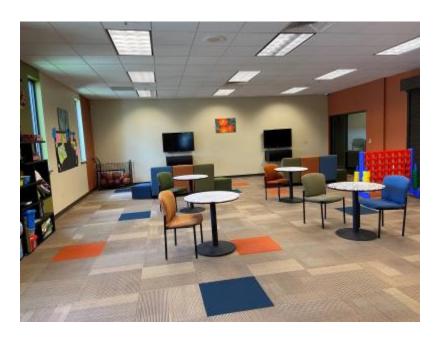

## **Children's Program**

The Crowley Recreation Center provides two separate age-appropriate childcare spaces.

The Wee Room accommodates ages 6 months to 4 years old.

The Kid Zone will entertain your school-age children from 5 to 11 years of age.

Both spaces offer interactive activities as well as crafts and learning opportunities.

Please feel free to check out what we have to offer. Children 4 and under are included with a parents membership. Ages 5 and up are required to have a youth pass to attend childcare. Day pass visitors may pay \$4 per child for a daily visit.