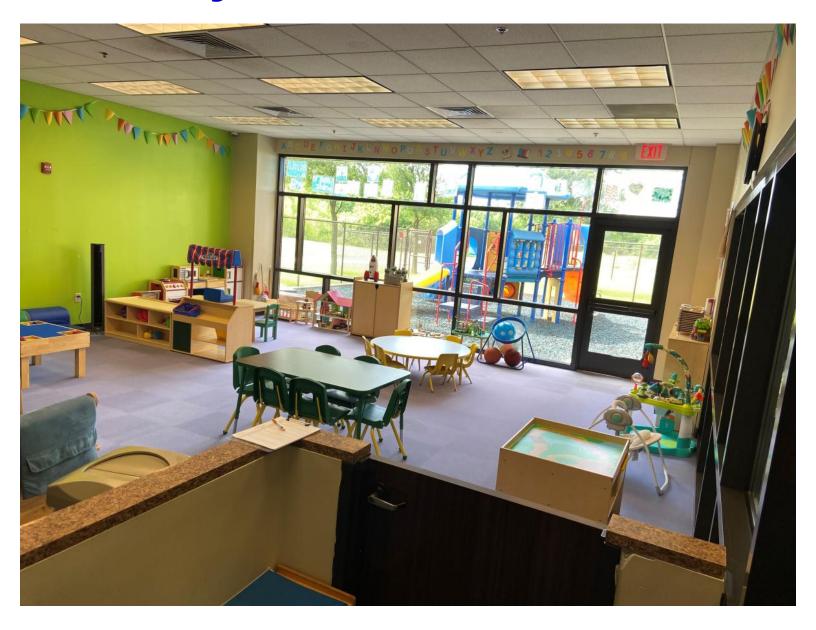

## **Children's Program**

The Crowley Recreation Center provides two separate age-appropriate childcare spaces.

The Wee Room accommodates ages 6 months to 4 years old.

The Kid Zone will entertain your school-age children from 5 to 11 years of age.

Both spaces offer interactive activities as well as crafts and learning opportunities.

Please feel free to check out what we have to offer. Children 4 and under are included with a parents membership. Ages 5 and up are required to have a youth pass to attend childcare. Day pass visitors may pay \$4 per child for a daily visit.