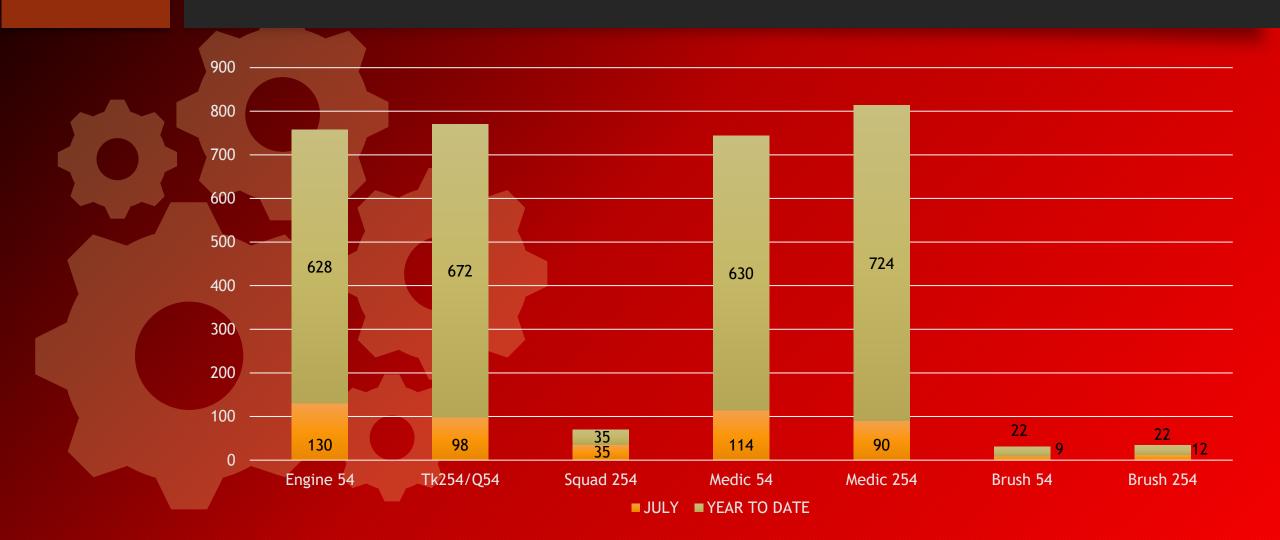

| GOOD INTENT CALLS    | 12        | 99           |
| FALSE ALARMS         | 15        | 109          |
| OTHER                | 2         | 6            |





#### **RESPONSE**

#### **EMS**

#### **STATIONS**

TURNOUT TIME (DISPATCH TO ENROUTE)

JULY 2023 YEAR TO DATE

01:12 (-0:07) 01:18

TRAVEL TIME (ENROUTE TO ARRIVAL)

JULY 2023 YEAR TO DATE

03:28 (+0:08) 03:41

TOTAL EMS CALL TIME (DISPATCH TO CLEAR HOSPITAL)

JULY 2023 YEAR TO DATE

52:03 *(-0:57)* 54:42

**EMS REPORTS WRITTEN** 

JULY 2023 YEAR TO DATE 199 1,341

**PATIENT TRANSPORTS** 

JULY 2023 YEAR TO DATE 138 (64%) 954 (71%) **STATION 1 CALLS** 

JULY 2023 YEAR TO DATE

131 825

**STATION 2 CALLS** 

JULY 2023 YEAR TO DATE

125 884

OTHER (MUTUAL AID, ADMIN, ETC.)

JULY 2023 YEAR TO DATE

5 11

## INCIDENTS PER APPARATUS



## CALL VOLUME BY TIME OF DAY





## SIGNIFICANT MEDICAL IMPRESSIONS



## **JULY 2023**

CARDIAC ARRESTS:

CARDIAC ARRESTS
(ROSC):

STROKES:

CHEST PAIN (CARDIAC):

OVERDOSES:

5

# YEAR TO DATE

CARDIAC ARRESTS:

24

CARDIAC ARRESTS (ROSC):

6 (25%)

STROKES:

14

CHEST PAIN (CARDIAC):

94

**OVERDOSES:** 

44



## TRANSPORT DESTINATIONS