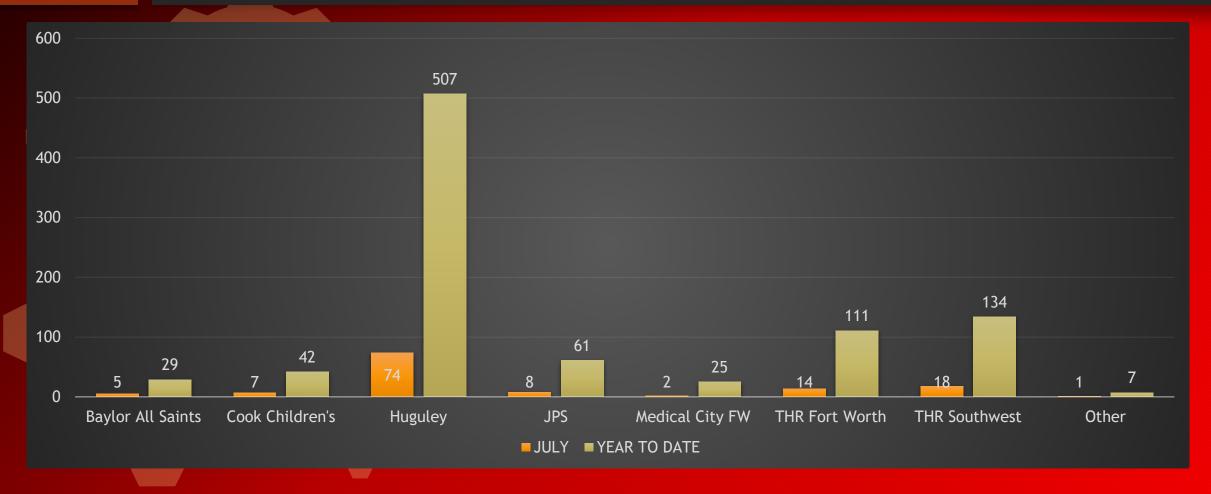

DATE

03:28 (+0:08) 03:41

TOTAL EMS CALL TIME (DISPATCH TO CLEAR HOSPITAL)

JULY 2023 YEAR TO DATE

52:03 *(-0:57)* 54:42

**EMS REPORTS WRITTEN** 

JULY 2023 YEAR TO DATE 199 1,341

**PATIENT TRANSPORTS** 

JULY 2023 YEAR TO DATE 138 (64%) 954 (71%) **STATION 1 CALLS** 

JULY 2023 YEAR TO DATE

131 825

**STATION 2 CALLS** 

JULY 2023 YEAR TO DATE

125 884

OTHER (MUTUAL AID, ADMIN, ETC.)

JULY 2023 YEAR TO DATE

5 11

## INCIDENTS PER APPARATUS



## CALL VOLUME BY TIME OF DAY





## SIGNIFICANT MEDICAL IMPRESSIONS



## **JULY 2023**

CARDIAC ARRESTS:

CARDIAC ARRESTS
(ROSC):

STROKES:

CHEST PAIN (CARDIAC):

OVERDOSES:

5

# YEAR TO DATE

CARDIAC ARRESTS:

24

CARDIAC ARRESTS (ROSC):

6 (25%)

STROKES:

14

CHEST PAIN (CARDIAC):

94

**OVERDOSES:** 

44



## TRANSPORT DESTINATIONS