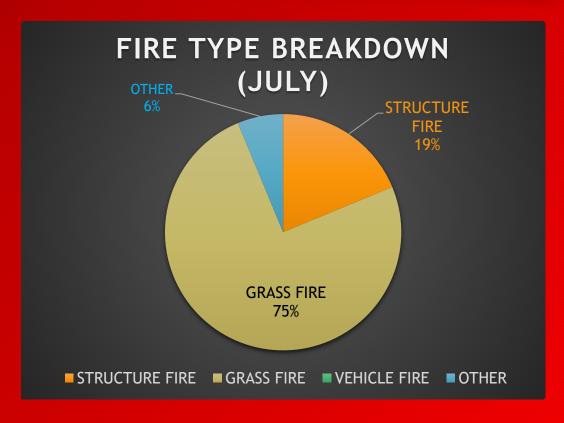

## INCIDENT BREAKDOWN

| CALL TYPE            | JULY 2023 | YEAR TO DATE |
|----------------------|-----------|--------------|
| TOTAL CALLS          | 262       | 1,721        |
| EMS CALLS / RESCUE   | 187       | 1,278        |
| FIRES                | 16        | 49           |
| HAZARDOUS CONDITIONS | 4         | 37           |
| SERVICE CALLS        | 26        | 143          |
| GOOD INTENT CALLS    | 12        | 99           |
| FALSE ALARMS         | 15        | 109          |
| OTHER                | 2         | 6            |