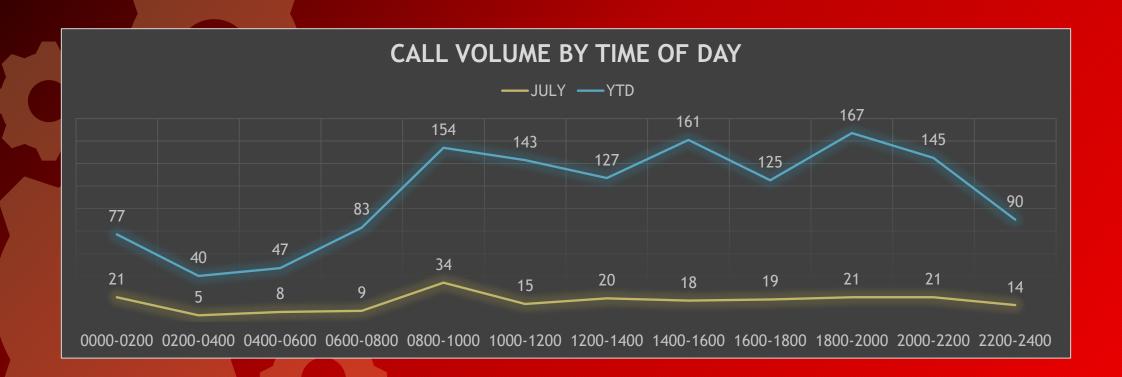

| 99           |
| FALSE ALARMS         | 15        | 109          |
| OTHER                | 2         | 6            |





#### **RESPONSE**

#### **EMS**

#### **STATIONS**

TURNOUT TIME (DISPATCH TO ENROUTE)

JULY 2023 YEAR TO DATE

01:12 (-0:07) 01:18

TRAVEL TIME (ENROUTE TO ARRIVAL)

JULY 2023 YEAR TO DATE

03:28 (+0:08) 03:41

TOTAL EMS CALL TIME (DISPATCH TO CLEAR HOSPITAL)

JULY 2023 YEAR TO DATE

52:03 *(-0:57)* 54:42

**EMS REPORTS WRITTEN** 

JULY 2023 YEAR TO DATE 199 1,341

**PATIENT TRANSPORTS** 

JULY 2023 YEAR TO DATE 138 (64%) 954 (71%) **STATION 1 CALLS** 

JULY 2023 YEAR TO DATE

131 825

**STATION 2 CALLS** 

JULY 2023 YEAR TO DATE

125 884

OTHER (MUTUAL AID, ADMIN, ETC.)

JULY 2023 YEAR TO DATE

5 11

## INCIDENTS PER APPARATUS



## CALL VOLUME BY TIME OF DAY





## SIGNIFICANT MEDICAL IMPRESSIONS



## **JULY 2023**

CARDIAC ARRESTS:

CARDIAC ARRESTS
(ROSC):

STROKES:

CHEST PAIN (CARDIAC):

OVERDOSES:

5

# YEAR TO DATE

CARDIAC ARRESTS:

24

CARDIAC ARRESTS (ROSC):

6 (25%)

STROKES:

14

CHEST PAIN (CARDIAC):

94

**OVERDOSES:** 

44



## TRANSPORT DESTINATIONS